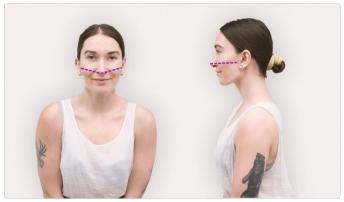

• Measure from the beginning of one ear, over the tip of your nose, to the start of your other ear.

| Size          | Ear-to-ear over nose |
|---------------|----------------------|
| Adult X-Large | 30.5 cm              |
| Adult Large   | 29 cm                |
| Adult Medium  | 27.5 cm              |
| Adult Small   | 26 cm                |
| Youth Large   | 25 cm                |
| Youth Medium  | 23.5 cm              |
| Youth Small   | 22 cm                |